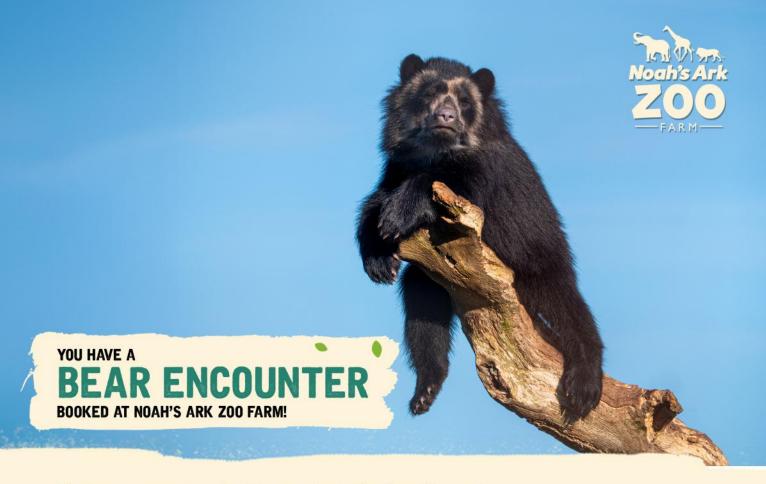

We hope you are excited to meet our family of bears! To ensure everything runs smoothly, please follow the steps below:

## ON THE DAY OF VISIT

ARRIVE AT THE TICKET OFFICE

- ARRIVE AT THE BEAR
  ENCLOSURE FOR 12:25PM
  You will find the bears in the Andean
  Bear enclosure (23 on the map).
- MEET THE KEEPER

  Hand your physical ticket and signed agreement form to the Keeper.