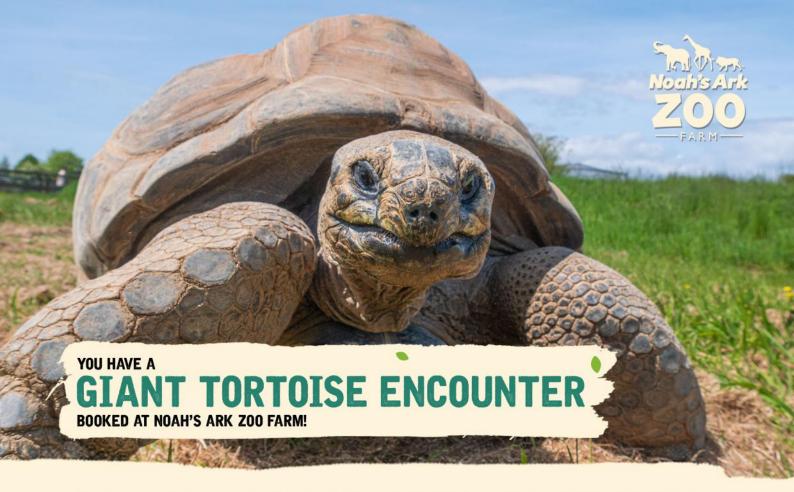

We hope you are excited to meet the Giant Tortoises at Noah's Ark Zoo Farm! To ensure everything runs smoothly, please follow the steps below:

#### ON THE DAY OF VISIT

- ARRIVE AT THE GIANT TORTOISE ENCLOSURE FOR 2:25PM
  The Giant Tortoise house is
- MEET THE KEEPER

  Hand your physical ticket and signed

agreement form to the Keeper.

We look forward to meeting you when you join us to take part in this exciting Encounter. In the meantime, if we can offer you any further assistance, please do not hesitate to contact us by phone or email.